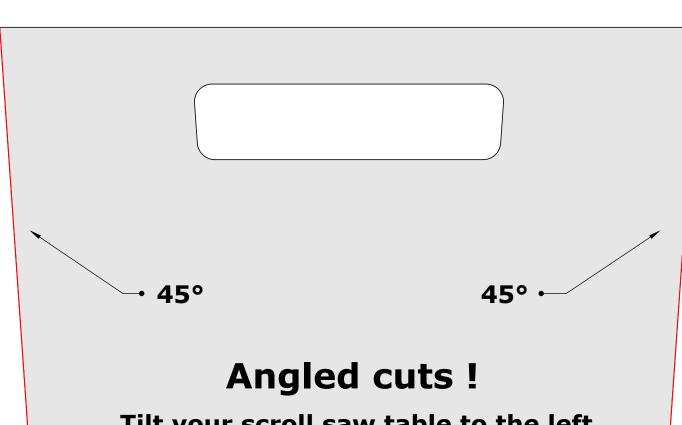

Red line - run the workpiece
on the left side of the blade.

45° •

#### • 45°

### Angled cuts!

Tilt your scroll saw table to the left.

Red line - run the workpiece
on the left side of the blade.

45° •

### Angled cuts!

Tilt your scroll saw table to the left.

Red line - run the workpiece
on the left side of the blade.

## Angled cuts!

Tilt your scroll saw table to the left.

Red line - run the workpiece
on the left side of the blade.