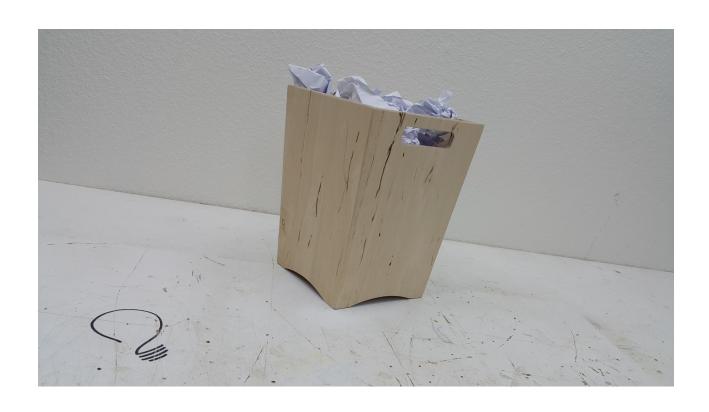

# Trash Can!

www.dmidea.eu

DM Idea -YouTube

danielmiskoidea@gmail.com

Tilt your scroll saw table to the left.

Red line - run the workpiece
on the left side of the blade.

Tilt your scroll saw table to the left.