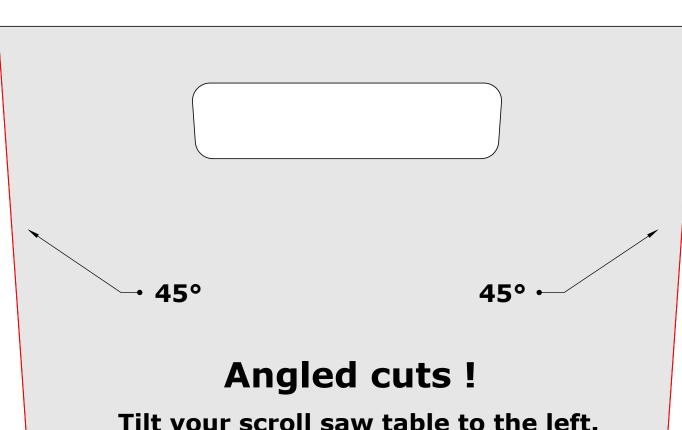

Red line - run the workpiece
on the left side of the blade.

45° •

#### • 45°

### Angled cuts!

Tilt your scroll saw table to the left.

Red line - run the workpiece
on the left side of the blade.

45° •

### Angled cuts!

Tilt your scroll saw table to the left.

Red line - run the workpiece
on the left side of the blade.

## Angled cuts!

Tilt your scroll saw table to the left.

Red line - run the workpiece
on the left side of the blade.