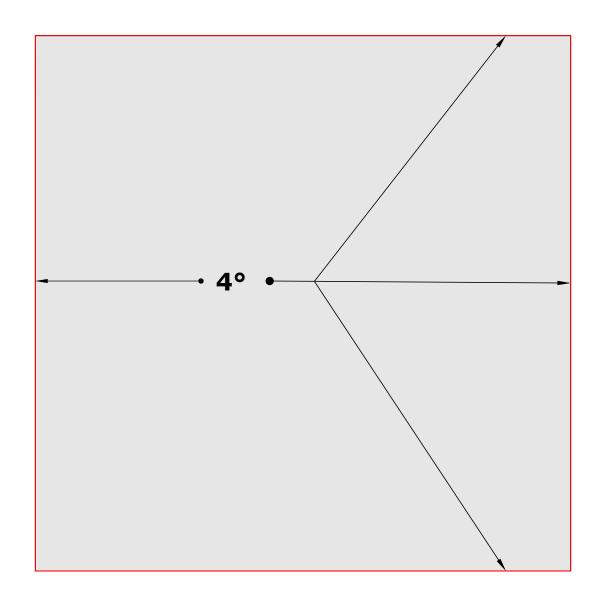

Red line - run the workpiece
on the left side of the blade.

45° •

#### • 45°

### Angled cuts!

Tilt your scroll saw table to the left.

Red line - run the workpiece
on the left side of the blade.

45° •

### Angled cuts!

Tilt your scroll saw table to the left.

Red line - run the workpiece
on the left side of the blade.

## Angled cuts!

Tilt your scroll saw table to the left.

Red line - run the workpiece
on the left side of the blade.